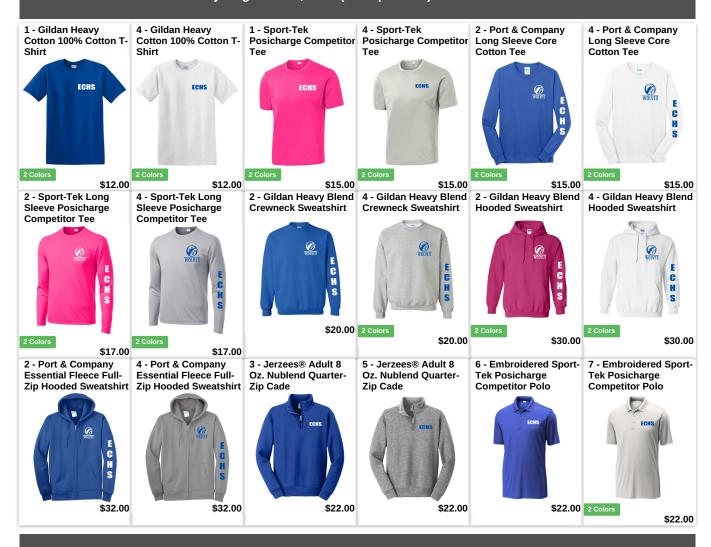

## **Wolves Early College High School 2022**

You can now purchase your items online in 3 easy steps:

- 1. Scan the QR code or go online to https://wolvesearlycollegehighschool.itemorder.com/
- 2. Choose your items and add them to your cart
- 3. Securely checkout with your credit card

## **Wolves Early College High School 2022**

You can now purchase your items online in 3 easy steps:

- 1. Scan the QR code or go online to https://wolvesearlycollegehighschool.itemorder.com/
- Choose your items and add them to your cart
  Securely checkout with your credit card